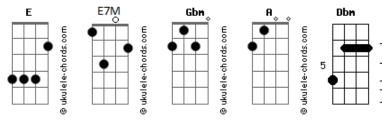

## Felipe Caeiro - Waterfall

```
Tom: E

When you said that you wanted to stay with me Gbm E

All the times we've had through my memories Now she's far away somewhere else Gbm E

Living her waterfall so fearless

Gbm A E
Waterfall
Gbm A E
Waterfall
E
Lying through time, i can see my memories Gbm E

All my thoughs... It's a mistery E
Lady lay down, you're on you're own
```

```
You know sometimes my fears goes on waterfalls

Gbm A E
Waterfall
Gbm A E
Waterfall

( A A- E E E )
( A A- E E E )

Dbm A E
E eu, que nunca me importei em procurar, te achei

( A A- A A- )
( E E E7M E )
( A A- A A- )
( E E E7M E )

Gbm A E
Waterfall
Gbm A E
Waterfall
Gbm A E
```

Waterfall

## **Acordes**