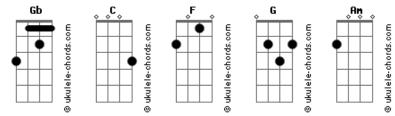

## **Feist - Secret Heart**

| Tom: Gb                                                                                                                                 | Maybe you're just acting tough. maybe you're just not man                                                               |
|-----------------------------------------------------------------------------------------------------------------------------------------|-------------------------------------------------------------------------------------------------------------------------|
| (com acordes na forma de C)<br>Capostraste na 6ª casa<br>Tabbed by: JK                                                                  | enough<br>C fill #1                                                                                                     |
| CAPO on 6th Fret. everything is in relation to the capo. ie. a<br>1 is really a 7. but its<br>as a 1 since the capo on 6 becomes 0.     | Bridge<br>F G C C?<br>This very secret you're trying to conceal<br>F G C                                                |
| C Fill # 1 C Fill # 2                                                                                                                   | Is the very same one you're dying to reveal<br>C fill #2 G<br>Go tell her how you feel                                  |
| Intro:                                                                                                                                  |                                                                                                                         |
| C Fill # 1<br>C Fill # 2                                                                                                                | Verse three<br>C F G<br>Secret heart, come out and share it,<br>Am F G<br>This loneliness, few can bear it,             |
| Verse one: (can be played like intro)                                                                                                   | C F G<br>May Please God, something to do with,                                                                          |
| CFGAmFGSecret heart, what are you made of?What are you so afraidof?CFGAmFGCould it be three simple words?Or the fear of beingoverheard? | Am F G C<br>fill #1<br>Admitting that you just can't go through it alone,<br>F G C fill #2<br>Let her in on your secret |
| C fill #1 F G C fill #2<br>What's wrong? Let her in on your secret heart<br>Verse two                                                   | C fill #1 F G C fill #1 F G<br>Let her in on Your secret heart                                                          |
| C F G Am F G<br>Secret heart why so mysterious? Why so sacred why so serious<br>C F G Am F G                                            | end on C fill #2.                                                                                                       |