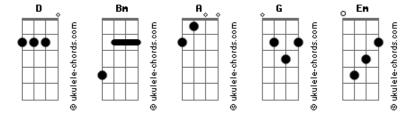

## **Feist - Past In Present**

| Tom: D                                |              |     |   | lalalala                                     |   |
|---------------------------------------|--------------|-----|---|----------------------------------------------|---|
|                                       |              |     |   | lalalala                                     |   |
| D                                     | Bm           | Α   | D | lalalala                                     |   |
| The scarlet letter i                  | sn't black   |     |   |                                              |   |
| D                                     | Bm           | Α   | D | Verse 2:                                     |   |
| Gotta know who's got                  | your back    |     |   |                                              |   |
| D                                     | Bm           | Α   | D | D Bm A                                       | D |
| Because they're right in front of you |              |     |   | Feeling it from dark to bright               |   |
| D                                     | Bm           | Α   | D | D Bm A                                       | D |
| Because they're telling you the truth |              |     |   | When a wrong becomes a right                 |   |
| •                                     |              |     |   | D Bm A                                       | D |
| G G                                   |              |     |   | When a mountain fills with light             |   |
| So much present inside my present     |              |     |   | D                                            |   |
| Em Bm                                 |              |     |   | It's a volcano, it's a volcano               |   |
| Inside my present soso much past      |              |     |   | D                                            |   |
| G G                                   |              |     |   | It's a volcano, it's a volcano               |   |
| Inside my present in                  | side my pres | ent |   |                                              |   |
| Em                                    |              |     |   | Chorus repeated to end: same chords as befor | e |
| Inside my present                     |              |     |   | ·                                            |   |
| Bm                                    |              |     |   | So much present, inside my present           |   |
| So, so                                |              |     |   | Inside my present                            |   |
|                                       |              |     |   | So, so much past                             |   |
| Bridge: (same chord                   | pattern)     |     |   | •                                            |   |
|                                       | •            |     |   | Inside my present, inside my present         |   |
| D                                     | Bm           | Α   | D | Inside my present                            |   |
| Ooh Lalalala                          |              |     |   | So, so                                       |   |
|                                       |              |     |   | ·                                            |   |

## **Acordes**