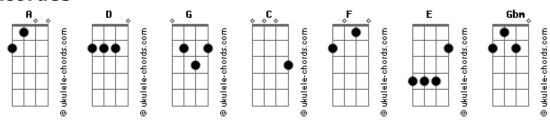

## Father John Misty - Real Love Baby

Tom: A

Afinação: D G C F A D

[Verse]

E Gbm
Our hearts, are free
A
So tell me what's wrong with the feeling
E Gbm
I'm the flower, you're the bee
A
It's much older than you and me
E Gbm
I'm in love, I'm in life
A
I belong to the stars and sky
E Gbm
Let's forget who we are for one night
A
We're like animals baby it's the people and I

Chorus:
E Gbm
I want real love, baby, ooh don't leave me wating
A
I got real love, baby, waiting til you taste me
E Gbm
I want real love, baby, there's a world inside me

Got the key just use it, just before I'm in it Verse: Our hearts, are free So tell me what's wrong with the feeling I'm a flower, you're the bee It's much older than you and me Gbm I'm in love, I'm in life I belong to the stars and sky
E Gbm Let's forget who we are for one night We're like animals baby, it's the people and I Chorus: Gbm I want real love, baby, ooh don't leave me wating I got real love, baby, waiting til you taste me I want real love, baby, there's a world inside me Got the key just use it, just before I'm in it