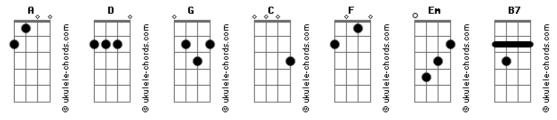

## **Father John Misty - Hollywood Forever Cemetery**

Tom: A Someone's got to help me dig Jesus Christ, girl (com acordes na forma de G) Afinação: D G C F A D It hasn't been long so it seems Capostraste na 2ª casa Since I was picking out an island and a tomb for you Intro: A, C, Em At the Hollywood Cemetery D, G, C You kiss On me Verse We should let this dead guy sleep Jesus Christ, girl We should let this dead guy sleep Jesus Christ, girl What are people gonna think I laid up for hours in a daze When I show up to one of several funerals Retracing the expanse of your American back G With Adderall and weed in my veins I've attended for grandpa this week You came I think With you, with me Cause the marble made my cheeks look pink But I'm unsure of so many things Someone's got to help me dig Someone's got to help me dig Someone's got to help me dig Someone's got to help me dig