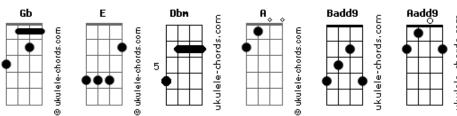

## **Falling Up - Forms And Shapes**

tom:

Gb (forma dos acordes no tom de E)

Capostraste na 2ª casa

Dbm Badd9 Aadd9

Help! Things have shaken me
Dbm Badd9 Aadd9

Vascular waves, tracing the same three colorings I have
Dbm A

But now I just noticed this

E

Slow motion inside
Badd9

Changing this all somehow
Aadd9

Calling out to take us Life in between lines Badd9 We're wounded and terrified Aadd9 Dbm Aadd9 Calling out to save these lonely forms and shapes Badd9 Aadd9 This light with angles spinning here Dbm Worked through my lungs Badd9 And spoke out the seams with architect Dbm Now how could I turn back?