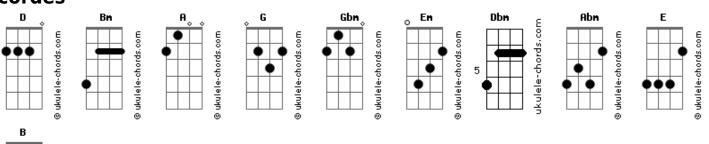

## Fall Out Boy - Shes My Winona

```
oh, the thunder
Intro: 2x: Bm A G G Bm Bm
                                                              Bm Gbm Em (A) D
                                                                            oh, oh
                                                              Woah oh
                                                                        οh
   Ghm
 Oh oh oh oh
                                                               Oh oh oh oh
   Oh oh oh oh
                                                                 Oh oh oh oh
Wa aoh oh ooh
                                                             D
                                                                     (D)
     Gbm
                                                             Wa aoh oh ooh
   Oh oh oh oh
                                                                   Gbm
                                                                 Oh oh oh oh
Oh oh oh oh
                                                              Oh oh oh oh
D
Wa aoh oh ooh
                                                              Wa aoh oh ooh
Life's just a pace-car on death
                                                             We didn't come to compete
Only less diligent
                                                              This is a demonstration
And when the two collide
It's no coincidence
The lights are on and everybody's home
                                                                             Α
                                                                                  G
             Gbm
                      Em
The only thing suicidal here is the doors
                                                              As when I wake up
We had a good run
                                                              As when I wake up
Even I have to admit
Bm Gbm Em
                       Α
                                                              Bap bap ba dap
          Life's just a pace-car on death
                                                              {\sf Em}
                                                             Ba dap pop ba dop
Only less diligent
                                                              D (stop)
                                                              Ba dap pop ba dap
Refrão:
                                                              Ba dap pop ba dap
    Gbm Em
Hell or glory
                                                              -Oh Oh part
I don't want anything in between
                                                              change of key:
          Bm
                   Gbm Em
Then came a baby boy with long eyelashes
                                                             Dbm Abm
And daddy said you gotta show the world - the thunder
                                                              Woah oh
                                                              Dbm Abm
                                                                        Gbm
    Gbm
Woah oh
          oh, the thunder
                                                              Woah oh oh, the thunder
Bm Gbm
          Em
          oh, the thunder
                                                                        Gbm ( B ) E
Woah oh
                                                              Dbm Abm
        (or Bm
                A D )
                                                              Woah oh
                                                                        oh oh, oh
Acordes
```