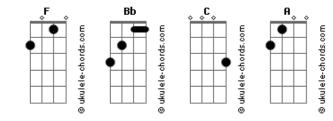

score It's on my head (RIFF 2) 2X Give it all to you (RIFF 3) 2X (RIFF 2) Then I'll be closer (RIFF 3) 2X Bb F C Smiling with the mouth of the ocean F Bb (RIFF 3) And I'll wave to you with the arms of the mountain I'll see you (RIFF 1) 4X (RIFF 4) I want them to know it's me It's on my head (RIFF 2) 2X Give the same to me then I'll be closer, closer I'll point the finger at me Give the same to me then I'll be closer, closer It's on my head (RIFF 2) 2X F C Give it all to you (RIFF 3) 2X Smiling with the mouth of the ocean Then I'll be closer (RIFF 3) 2X F Bb F C And I'll wave to you with the arms of the mountain Smiling with the mouth of the ocean RIFF 4 ATÉ ACABAR A MÚSICA!!! Give the same to me then I'll be closer, closer F Bb Give the same to me then I'll be closer, closer

## Acordes