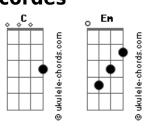

## **Extreme - When I First Kissed You**

| Tom: C                                                                                                                                                                     | С                | Em                                         |
|----------------------------------------------------------------------------------------------------------------------------------------------------------------------------|------------------|--------------------------------------------|
| Received: from ( [.1]) by (86.4) with ESMTP id AAA00570<br>for ; Thu, 10 Feb 1994 00:24:49 -0800<br>Received: from by (8.)<br>id CAA00469; Thu, 10 Feb 1994 02:24:47 -0600 | Ed<br>=====      |                                            |
| Received: by<br>id AA21376; Thu, 10 Feb 94 02:24:46 CST<br>Date: Thu, 10 Feb 94 02:24:46 CST<br>From: (Edward Eric Westberg)<br>Message-Id:                                | ==<br> <br> <br> | Ed Westberg                                |
| To:                                                                                                                                                                        |                  | Department of Biomedical Engineering       |
|                                                                                                                                                                            |                  | Vanderbilt University, Nashville Tennessee |
| posted by Ed Westberg                                                                                                                                                      | <br>====         |                                            |
| Acordes                                                                                                                                                                    |                  |                                            |