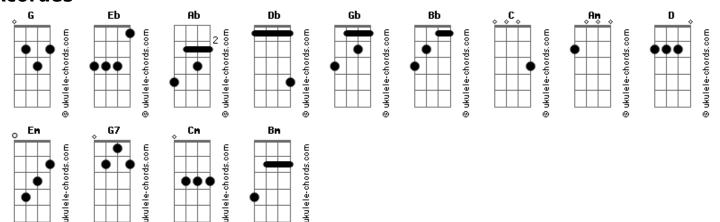

## **Extreme - More Than Words**

Tom: G Da ri da la ri ra ri la la ri la, more than words Am С D Da ri da la ri ra Afinação| Eb Ab Db Gb Bb Eb (abaixa 1/2 tom em cada corda) (intro 2x) G C Am C D С С D G Am Now that I've tried to talk to you and make you understand С D G С С Am С Am Saying "I love you" is not the word I want to hear from you Fm C Am C D Em It's not that I want you not to say, but if you only knew All you have to do is close your eyes and just reach out your hands Am Am D G D Em D G D How easy it would be to show me how you feel And touch me, hold me close, don't ever let me go Am Am More than words More than words D G7 C Is all you have to do to make it real D G7 С Is all I ever needed you to show Cm G Em Then you wouldn't have to say that you love me G Fm Cm Then you wouldn't have to say that you love me Am D G Am D Cause I'd already Cause I'd already know G know D Em Bm С What would you do if my heart was torn in two D Fm Bm C What would you do if my heart was torn in two Am More than words to show you feel Am D G More than words to show you feel That your love for me is real D G That your love for me is real Bm С D Em What would you say if I took those words away D Em Bm С Am What would you say if I took those words away Than you couldn't make things new Am Than you couldn't make things new D G Just by saying I love you D G Just by saying I love you С Am С D G