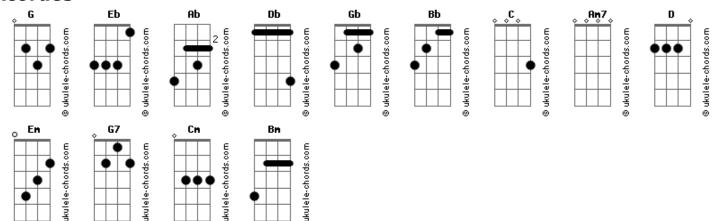

## **Extreme - More Than Words**

Tom: G Da ri da la ri ra ri la la ri la, more than words Am7 D C Da ri da la ri ra Afinação| Eb Ab Db Gb Bb Eb (abaixa 1/2 tom em cada corda) (intro 2x) G C Am7 C D С Am7 С D G Now that I've tried to talk to you and make you understand С D G С Am7 С С Am7 Saying "I love you" is not the word I want to hear from you C Am7 C D Fm Fm All you have to do is close your eyes and just reach out your It's not that I want you not to say, but if you only knew hands Am7 Am7 D G D D Em G D How easy it would be to show me how you feel And touch me, hold me close, don't ever let me go Am7 Am7 More than words More than words D G7 C Is all you have to do to make it real D G7 С Is all I ever needed you to show Cm G Em Cm G Then you wouldn't have to say that you love me Fm Then you wouldn't have to say that you love me Am7 D G Cause I'd already know Am7 D G Cause I'd already know D Em Bm С What would you do if my heart was torn in two D Fm Bm C Am7 What would you do if my heart was torn in two More than words to show you feel Am7 D G More than words to show you feel That your love for me is real D G Bm С That your love for me is real D Em What would you say if I took those words away D Em Bm С Am7 What would you say if I took those words away Than you couldn't make things new Am7 Than you couldn't make things new D G Just by saying I love you D G Just by saying I love you С Am7 С D G