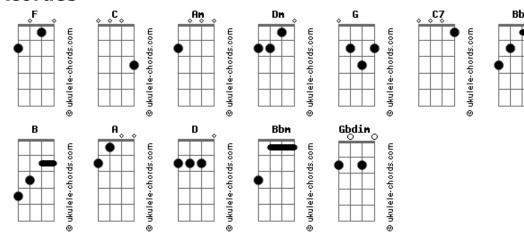

## **Extreme - Love Of My Life**

```
Tom: F
  C
Love of my Life, You've hurt me
You've broken my heart, and now you leave me
        C7
Love of My Life, Can't you see?
bring it back, bring it back
  Bb F
don't take it away from me, because
Am Dm G
You don't know
what it means to me...
Love of my life don't leave me
You've taken my love, and now desert me
       C7
Love of my life can't you see?
Bring it back, bring it back
    Bb F
Don't take it away from me because
Am Dm G
you don't know
    C7
```

```
what it means to me...
You will remember, When this is blown over
And everything's all by the way
When I grow older I will be there at your side to remind you
How I still love you
I still love you.. u ...... u .....
Gbm B A D C G
Love of my life, Love of my Li..fe
Back, hurry back
    Bb
Don't take it away from me, because
Am Dm G
you don't know
      C7
what it means to me....
Love of my life...
                             Bb Bbm F
Love of my life...
                             hu.. hu.. yeah yeah yeah
```

## **Acordes**