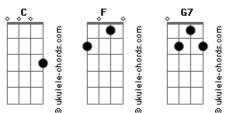

## The Everly Brothers - Just In Case

Tom: C

C You say that you'll give me all your love someday But Baby that someday seems so far away F Why not cuddle up a bit right now G7 Just in case we have to part You say baby now it's time to work and wait You say no more kisses 'til we graduate F I say live it up a bit right now G7 C

## G7 F G7 Just in case I'm drafted baby just in case F G7 Just in case they send me to some lonesome place F G7 Baby even just in case that someday you Find someone new C You know that the future's many dreams away But I want to laugh and live and love today F Baby now's the time to give your heart

C

Just in case we have to part

G7

Just in case we have to part