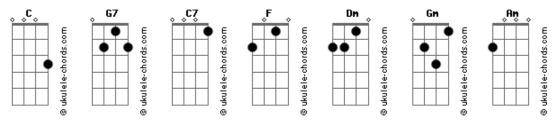

## The Everly Brothers - Hello Amy

```
Tom: C

C
G7
C
Hello Amy it's funny meeting you this way
G7
C
Hello Amy I thought of you just yesterday
C7
Well to tell the truth I think of you almost all of the time
Dm
C
I couldn't forget you like I said I would
G7
C
Amy baby are you still mine

F
Dm
I was foolish oh so foolish
Gm
G7
I let you go
C
Am
```

```
But I discovered soon discovered

Dm G7
I loved you so

C G7 C
Hello Amy I know it's hard to make amends
G7 C
But I'll try Amy if you will take me back again
C7 F
As time went by I realized I treated you so unkind
Dm C
But I paid the cost dear like you said I would
G7 C
Amy baby are you still mine
G7 C
Amy baby are you still mine
G7 C
Amy baby are you still mine
```