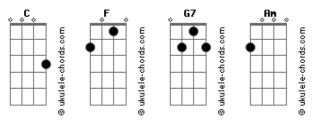

## The Everly Brothers - Gone Gone Gone

Tom: C

C

Some sunny day baby when everything seems ok baby
F

You'll wake up and find that you're alone cause I'll be gone
G7

Am
F

Gone gone gone really gone done moved on
C

Cause you done me wrong

Everyone that you meet baby as you walk down the street baby

Will ask you why you're walkin' all alone why you're on your own

G7

Am

F

Just say I'm gone gone gone done moved on

C

Cause you done me wrong

If you change your ways baby you might get me to stay baby

F

C

Better hurry up if you don't wanna be alone or I'll be gone

G7

Am

F

Gone gone gone really gone done moved on

C Cause you done me wrong

## **Acordes**