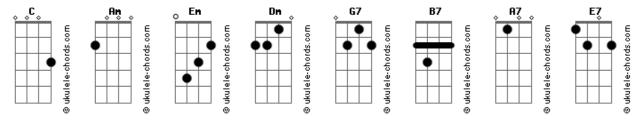

## The Everly Brothers - And I'll Go

```
C Am

Em

Look at me and tell me you don?t want me around anymore

Dm G7 C

And I?ll go

Am

Tell me that I don?t mean anything at all to you anymore

B7 Em G7

And I?ll go-0

Dm C

If you wanna say our love?s not right

Dm A7

I?ll turn away from you run away from you out of your life
```

```
E7
Cause I love you and I want you to be free
E7
A7 G7

If I?m not the man you want me to be
C
Am
Look at me and tell me you don?t want me around anymore
B7
Em
And I?ll go

C
Am
Look at me and tell me you don?t want me around you anymore
C
Am
All you gotta do is let me know all you gotta do is tell me so
Dm
G7
C
Am
And I?ll g-o I?ll go
Dm
G7
C
And I?ll g-o I?ll go
```