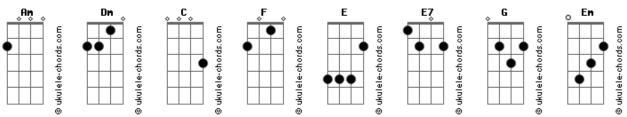

*Evergrey - To Fit The Mold**

```
tom:
                                 Dm
 We are liars and vultures
Rapists of the weak
Plunders of peace
We're on a constant search for someone
To walk us through the storm
To help us when we're lost
Make us understand we're not alone
We are defenseless
Not knowing when we will fall
Without words and speechless
Walk us through the storm
                   C F E E7
On a bound collision course
 We're scared we'll end up to nothing
 And we change to fit the mold
We're accidents forced to happen
 We are liars and vultures
            Em
Rapists of the weak
Plunders of peace
And we are hiding from each other
Afraid you'll see our right face
                 F Em
We're planning the escape
To rid our fate
                              Am
```



## **Acordes**