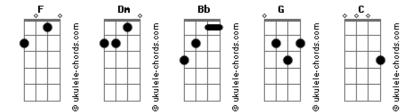

## Everclear - The Man Who Broke His Own Heart

Tom: F F Dm Bb G Bb I know you want to be my almost instant karma F Bb F I know you want to be the one that made me pay life Bb F Dm I know you think you are the one that made me break Bb I was broken when you met me, I?m finding pieces every day Dm Bb I know you want to be my almost nervous breakdown Dm  $\begin{array}{c} Bb \\ Bb \end{array}$  F  $\begin{array}{c} G \\ G \end{array}$ Bb I know you really want to give me all your pain Dm Bb F I know you think you are the one that knocked me down Bb G Bb You think you made me lose my mind, I think you better get in Whoa line G Bb I know deep down you really want to punish me For the way I used to be, yeah G I don?t blame you for being angry Bb I treated you bad, you wasted time, you tried too hard Dm You fell for the man who broke his own heart Bb F Whoa F G Dm I?m the man who broke his own heart [x2]