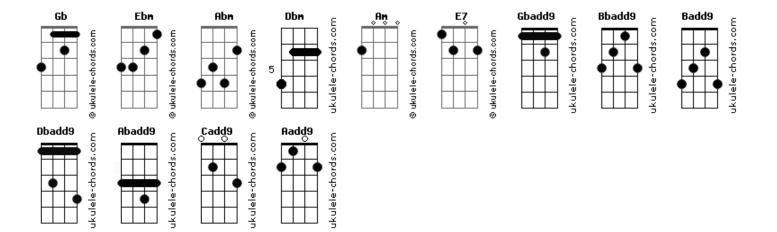

## **Evanescence - Wasted On You**

| •                                                       | This was a garden                              |
|---------------------------------------------------------|------------------------------------------------|
| tom:<br>Gb                                              | Ebm<br>This was a world<br>Badd9               |
| [Primeira Parte]                                        | All of the nightmares stayed Gbadd9            |
| Gbadd9<br>I don't need drugs                            | In the dark Bbadd9                             |
| Bbadd9                                                  | A little too much time by yourself             |
| I'm already six feet below  Ebm                         | Ebm<br>And you become the enemy                |
| I'm wasted on you  Badd9                                | Badd9<br>Just look at us now                   |
| Waitin' for a miracle                                   |                                                |
| Gbadd9                                                  | [Pré-Refrão]                                   |
| I can't move on  Bbadd9                                 | Dbadd9<br>Drownin' slowly                      |
| Feels like we're frozen in time Ebm                     | Badd9 Bbadd9<br>Just to stay true              |
| I'm wasted on you                                       |                                                |
| Badd9<br>Just pass me the bitter truth                  | [Refrão]                                       |
| ( Gbadd9 )                                              | Gbadd9 I don't need drugs                      |
| Love Bbadd9                                             | Bbadd9 I'm already six feet low Ebm            |
| Don't you remember?                                     | I'm wasted on you  Badd9                       |
| We were the ones                                        | Waitin' for a miracle Gbadd9                   |
| Badd9<br>Nothing could ever change us                   | I can't move on                                |
| Gbadd9<br>Now                                           | Bbadd9 Feels like we're frozen in time Ebm     |
| Bbadd9                                                  | I'm wasted on you                              |
| It's easier not to believe  Ebm We've broken everything | Badd9 Abm Badd9  Just pass me the bitter truth |
| Badd9                                                   | [Ponte]                                        |
| But here we are                                         | Dbm                                            |
| [Pré-Refrão]                                            | Will I ever be the same? Abadd9                |
| Dbadd9 Numb my head                                     | Am I strong enough to change? E7 Am            |
| Ebm<br>'til I can't think anymore                       | Is it in my blood?  Dbm                        |
| Badd9 Bbadd9 But I still feel the pain                  | Shield my eyes to face the day  Cadd9          |
| ·                                                       | Come too far to slip away Aadd9                |
| [Refrão]                                                | But it's killing me to go on                   |
| Gbadd9<br>I don't need drugs                            | Abadd9<br>Without you                          |
| Bbadd9 I'm already six feet low                         | [Refrão]                                       |
| Ebm<br>I'm wasted on you                                | Gbadd9                                         |
| Badd9<br>Waitin' for a miracle                          | I don't need drugs Bbadd9                      |
| Gbadd9 I can't move on                                  | I'm already six feet low Ebm                   |
| Bbadd9                                                  | I'm wasted on you                              |
| Feels like we're frozen in time Ebm                     | Badd9 Abm<br>Waitin' for a miracle             |
| I'm wasted on you  Badd9  Abm                           | Gbadd9 I can't move on                         |
| Just pass me the bitter truth                           | Bbadd9 Feels like we're frozen in time         |
| ( Gbadd9 )                                              | Ebm                                            |
| Once                                                    | I'm wasted on you Badd9 Abm                    |
| Bbadd9                                                  | Just pass me the bitter truth                  |

## **Acordes**