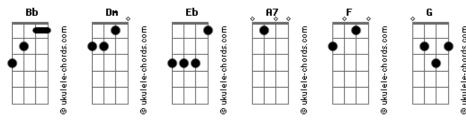

## **Evanescence - Sally's Song**

Tom: Bb Dm I sense there's something in the wind Α7 That feels like tragedy's at hand And though I'd like to stand by him Α7 Can't shake this feeling that I have The worst is just around the bend Dm A7 And does he notice my feelings for him? Eb Dm A7 Bb And will he see how much he means to me? Dm I think it's not to be Dm What will become of my dear friend?

Where will his actions lead us then? Although I'd like to join the crowd Α7 Dm In their enthusiastic cloud F Try as I may, it doesn't last Dm Α7 **A7** And will we ever end up together? Dm F G (4x) Α7 Own...Ahhh Ahhhhh Haaah And will we ever end up together? Α7 Dm no, I think not, it's never to become Α7 Dm For I am not the one

## **Acordes**