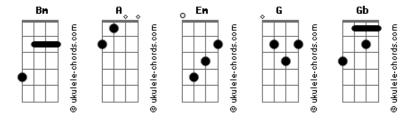

Bm A Em
                                                                             Em
Li-thi-um don't want to lock me up inside
                                                           Li-thi-um don't want to forget how it feels without
Bm A Em
                      Em
                                                           Bm A Em
                                                                             Em
                                                          Li-thi-um stay in love with you
Li-thi-um don't want to forget how it feels without
Bm A Em
               Em
Li-thi-um I wanna stay in love with my sorrow
                                                           Oooooh I'm gonna let it go
```

0ooooh

## **Acordes**

A Em