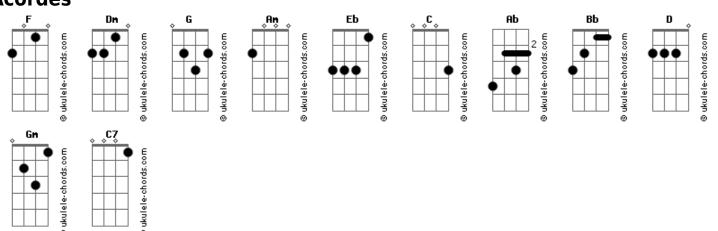

## **Eurythmics - There Must Be An Angel (playing With My Heart)**

```
Playing with my heart
Intro: Dm
                         Am
                                                                                    Dm
Nda da da da dadn da
                          da da da da
                                                                And when I think that I'm alone
                      G
                                Fh
                                                                                               Δm
Nda da da da dadn da
                          da da da da
                                                                It seems there's more of us at home
                                                                It's a multitude of angels
No-one on earth could feel like this
                                                                And they're playing with my heart
I'm thrown and overblown with bliss
                                                                Must be talking to an angel
                                                                                               Must be talking to an angel
There must be an angel
                                                                Must be talking to an angel
                 Fh
Playing with my heart
                                                                                               Must be talking to an angel
I walk into an empty room
                                                                Must be talking to an angel
                                                                Must be talking to an angel
                            Am
And suddenly my heart goes "boom"
                                                                                                                            C
                                                                                             Ab
It's an orchestra of angels
                                                                Must be talking to an angel
                                                                                               Must be talking to an angel
                                                                Must be talking to an angel
And they're playing with my heart
Must be talking to an angel
                               Must be talking to an angel
                                                                Must be talking to an angel
                                                                                              Must be talking to an angel
Must be talking to an angel
                                                                Must be talking to an angel
Must be talking to an angel
                               Must be talking to an angel
                                                                I must be hallucinating
Must be talking to an angel
                                                                Watching angels celebrating.
                                                                Could this be reactivating
Must be talking to an angel
                               Must be talking to an angel
Must be talking to an angel
                                                                All my senses dislocating?
                                                                                D
                                                                This must be a strange deception
Must be talking to an angel
                              Must be talking to an angel
Must be talking to an angel
                                                                By celestial intervention.
                                                                Leavin' me the recollection
No-one on earth could feel like this
                                                                Of your heavenly connection.
I'm thrown and overblown with bliss
                                                                Solo:
There must be an angel
                                                                Dm G Am F
                                                                F G Eb C (2X)
                 Eb
```