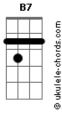

Am
          В
Walk by my side,
  D
           C
and follow my dreams,
                 D
```

```
and bear with my pride,
 D Em
as strong as it seems.
E C7 D B7 Em
                                     D A C Am D G G G
         Will you be there
oh,
                                  Tomorrow?
Will you be there beside me,
if time goes on by
And be there to hold me,
whenever i cry
Will you be there to guide me,
all the way through, I wonder will you?
Walk by my side
and follow my dreams
And bear with my pride
as strong as it seems.
E C7 D B7
E C7
Oh, will you be there
Em D G
Oh, now will you be there?
 h, now will you be commented.

C7 D B7 Em D A

Till you be there Tomorrow
                                D A C Am D G G G
Oh, will you be there
```

## **Acordes**