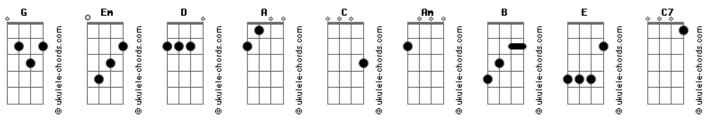

Am
          В
Walk by my side,
  D
           C
and follow my dreams,
                 D
```

```
and bear with my pride,
 D Em
as strong as it seems.
E C7 D B7 Em
                                     D A C Am D G G G
         Will you be there
oh,
                                  Tomorrow?
Will you be there beside me,
if time goes on by
And be there to hold me,
whenever i cry
Will you be there to guide me,
all the way through, I wonder will you?
Walk by my side
and follow my dreams
And bear with my pride
as strong as it seems.
E C7 D B7
E C7
Oh, will you be there
Em D G
Oh, now will you be there?
 h, now will you be commented.

C7 D B7 Em D A

Till you be there Tomorrow
                                D A C Am D G G G
Oh, will you be there
```

## **Acordes**