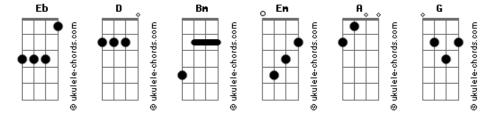

## **Eurielle - Hate Me**

```
Tom: Eb
                                                              D
                                                                     Α
                                                              Push me, crush me
 (com acordes na forma de D )
                                                                         Bm
                                                                                                  G
                                                              But promise me you'll never let us go
Capostraste na lª casa
 Bm Em
               Bm
He says: save me, save me
                                                              Bm
Bm Em D G
She says: maybe, maybe
                                                              Hate me, break me
                                                                   Α
                                                              Then save me, save me
            G
She starts to turn away when he says
                                                              G
                                                              Push me, crush me
D
                                                                 Α
         Α
Hate me, break me
                                                              Then save me, save me
                      G
    Bm
                                                              Bm
Let me feel as hurt as you
                                                              Hate me, break me
D A
                                                                 Α
Push me, crush me
                                                              Then save me, save me
                                                              G
          Bm
                                   G
But promise me you'll never let us go
                                                              Push me, crush me
                                                                Α
                                                                                Bm
                                                              Then save me, save me
Bm
Hate me, break me
                                                              Bm Em
                                                                              Bm
    Α
                                                                                    A
                                                              He says: save me, save me
Bm Em D G
Then save me, save me
G
Push me, crush me
                                                              She says: maybe, maybe
                                                              G
He says
A Bm
Then save me, save me
Bm Em
              Bm
                      Α
                                                              D
                                                                      Α
She stops walking, walking
Bm Em D G
He stops falling, falling
                                                              Hate me, break me
                                                                 Bm
                                                                                    G
                                                              Let me feel as hurt as you
           G
                                                              D
                                                                     Α
He looks her in the eyes and he says
                                                              Push me, crush me
                                                                       Bm
                                                                                                  G
                                                              But promise me you'll never let us go
D
         Α
Hate me, break me
                                                              Never let us go
     Bm
                      G
Let me feel as hurt as you
```