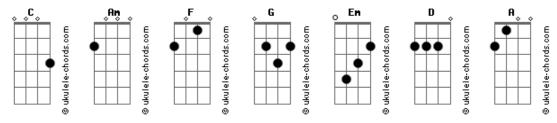

nlight blackened my heart:
 F
                                                            Em G D
Forever gone
                                                           I can't stand this pain
The river's frozen once again
                                                           The chain is broken
                                                            G D
So came this time
                                                           It's tearing open my scars:
                                                                 Em
When moonlight blackened my heart:
                                                           I want to feel the flame...again
            G D
I can't stand this pain
                                                           Am - Em - F -
```

## **Acordes**