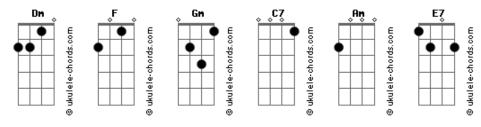

your lips, the summer kisses
         Gm C7 Dm
The sunburnt hands I used to hold
       E7 Am
Since you went away
                      the days grow long
       Gm C7
                   old winter's song
And soon I'll hear
                    C7
                                          Dm
```

```
But I miss you most of all my darling
          E7
               Dm Dm
When Autumn leaves start to fall
           Dm
The falling leaves
The autumn leaves of red and gold Gm C7 Am Dm
I see your lips, the summer kisses

Gm C7 Dm
The sunburnt hands I used to hold
        E7 Am
                 the days grow long
Am Dm
Since you went away
      Gm C7
                   old winter's song
And soon I'll hear
                    C7 Am
    Gm
But I miss you most of all my darling
```

## **Acordes**