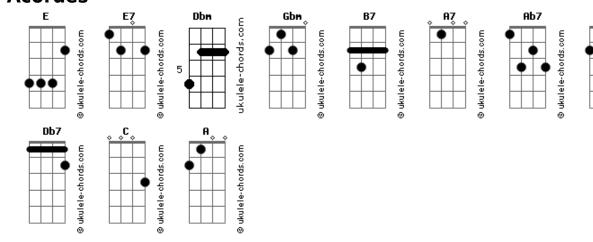

## Erika Paul - Ain?t Misbehavin?

```
Tom: E

Intro: E7 Dbm Gbm B7 E A7 B7

E7 Dbm Gbm B7
No one to talk to, all by myself
E7 Ab7 A7 Am Am
No one to walk with, I'm happy on the shelf
E7 Dbm Gbm B7 E Dbm Gb7 B7
Ain't misbehavin, I'm saving my love for you
E7 Dbm Gbm B7
Now it's for certain, the one I love
E7 Ab7 A7 Am Am
I'm through with flirtin' it's just you I'm thinkin' of
```

| E7 Dbm Gbm                                    | В7                   | Е               | Α7  | В7 | Ab7  |   |
|-----------------------------------------------|----------------------|-----------------|-----|----|------|---|
| Ain't misbehavin,                             | I'm saving my love   | for you         |     |    |      |   |
| Bridge                                        |                      |                 |     |    |      |   |
| Dbm                                           | A7                   | Gb <sup>*</sup> | 7   |    |      |   |
| Like Jack Horner,                             | in the corner        |                 |     |    |      |   |
|                                               | Db7                  |                 |     |    |      |   |
| Don't go no where w                           |                      |                 |     |    |      |   |
| Gb7 Dbm                                       | Gb7 B7               |                 | C B | 7  |      |   |
| Your kisses are worth waiting for, believe me |                      |                 |     |    |      |   |
|                                               | Gbm B7               |                 |     |    |      |   |
| ,                                             | ate, don't care to g | jo              |     |    |      |   |
| E7 Ab7                                        | A7                   | Am              | Am  |    |      |   |
| •                                             | nt, just me and my r |                 |     |    |      |   |
|                                               | Gbm B7               | E               |     | Am | E B7 | E |
| Ain't misbehavin', I'm savin' my love for you |                      |                 |     |    |      |   |