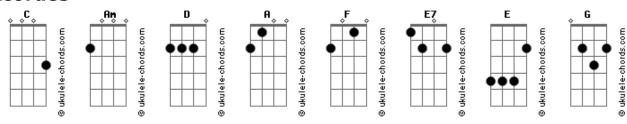

## **Eric Clapton - Spiral**

```
Tom: C
     D
            Α
You don't know how much this means
Am D A A
To have this music in me
D D Am Am
I just keep playing these blues F F E7 E7
hoping that I dont lose
      D
           A A
I just keep playing my song
Am D A A
hoping that I get along
D D Am Am
you don't know how much it means
F F E7 E7
to have this music in me
          Am Am
     D
in the morning, in the daytime
D D Am Am in the evening, in the nighttime too F F F F E7 E7 Am
```

```
I gotta have it, I gotta have this blues F F F F E7 E7 E7 E7 I gotta have it, I gotta have this blues
THEME: Am D A A (x2)
VERSE
        D
Am
you don't know how much it means
Am
    D A
to have this music in me
D D Am Am
I just keep playing my song
F F E7 E7
hoping that I get along
BRIDGE
       D
              Am
in the morning, in the daytime, in the night, in the night
in the morning, in the daytime, in the evening, in the
midnight hours
F F F F E7 E7
I gotta have it, I gotta have this blues
F F F F E7 E7 E7
I gotta have it, I gotta have this blues
```