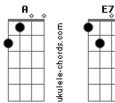

## **Eric Clapton - Revolution**

Tom: A

chords:

Intro: F#,A,Em,A,Em,A,E7

Gb A, E7 Gb I told you once, I told you twice A, E7 Gb Gb You never listen to my advice B# Gb Good kind treatment, I'm threw with you A Em A E7 Won't get to heaven, I don't care what you do Gb Gb A, E7 I seen you changin from day to day Gb Gb A. F7 Nothin never gets in your way Gb Gb Don't feel nothin for no one else