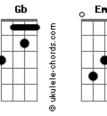

B#, Em, A, <mark>E7</mark>

```
GbGbA, E7(Told you once) I told you twiceGbGbA, E7(Ya never listen) To my adviceGbGb(Now your out there) Your on your ownAEmAE7Ain't got no friends, ain't got no home
```

## Acordes

В

GbGbA, E7I'm gettin mad at you (Mad at you)<br/>GbGbA, E7Just don't like the way you do<br/>GbGbOn't know where you think you been

But your goin to wind up back there again C7 (Say you wanna, say you wanna) B Bm Now you want a Revolution C C7 (Want a revolution) Bm B A revolution now C C7 (Say you wanna, say you wanna) Bm B Say you wanna a revolution C C7 (Wanna revolution) Bm B A revolution now