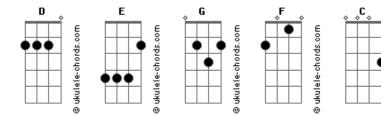

## **Eric Clapton - Pretending**

| Tom: D                                                            | SATISFIED BUT LOST IN LOVE.                                          |
|-------------------------------------------------------------------|----------------------------------------------------------------------|
|                                                                   | SITUATIONS CHANGE                                                    |
| HOW MANY TIMES MUST WE TELL THE TALE?,                            | YOU'RE NEVER WHO YOU USED TO THINK YOU ARE, HOW STRANGE              |
| HOW MANY TIMES MUST WE FALL?,                                     | REPEAT CHORUS BUT CHANGE THE RIFF AT THE END TO THIS:                |
| LIVING IN LOST MEMORY YOU JUST RECALLED,                          | SOLO                                                                 |
| WORKING ON THE SOUND OF THE BAND,                                 |                                                                      |
| TRYING TO THE MUSIC RIGHT,                                        | I GET LOST IN ALABIS                                                 |
|                                                                   | SADNESS CANT PREVAIL                                                 |
| TWO GO OUT WORKING<br>THRE <mark>E</mark> STAY HOME AT NIGHT,     | EVERBODY KNOWS STRONG LOVE CANT FAIL                                 |
| CHORUS<br>THATS WHEN SH <mark>E</mark> SAID SHE WAS PRETENDING    | DON'T BE PRETENDING                                                  |
| LIKE SHE KNEW THE PLAN                                            | ABOUT HOW YOU FEEL<br>DONT B <mark>E</mark> PRETENDIN <mark>G</mark> |
| THATS WHEN I KNEW SHE WAS PRETENDING<br>PRETENDING TO UNDERSTAND. | THAT YOUR LOVE IS REAL                                               |
| PRETENDING, PRETENDING, PRETENDING                                | PRETENDING                                                           |
| PRETENDING                                                        | PRETENDING                                                           |

## Acordes

© ukulele-chords.com