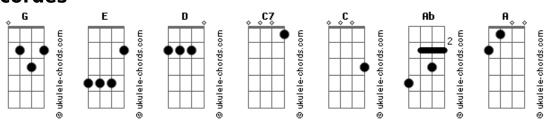

## **Eric Clapton - Lost And Found**

```
Riff 4 Times
Intro Riff:
                                                                 Then Play This 4 Times:
(Riff with G Power Chord)
                                                                 It's not the same
Falling in the deep end
Stop messin' around
                                                                When your gone
I cant keep from falling
When you're not around
                                                                 Feel like I'm
I cant no rest when you leave
                                                                Half of myself
Your love keeps me burnin'
You got me lost and found
                                                                      C7
                                                                Cause I can't keep my feet on the ground C Ab
And my world keeps turnin'
                                                                 You keep me lost and found
It's not the same
                                                                 And girl it feels good
When vou're gone
                                                                 So, I want you to know
Feel like I'm
                                                                 I'm ready to let it show
Half of myself
                                                                That I'll be around
     C7
Cause I need to have you around
                                                                 So, I want you to know
Riff 4 Times
                                                                 I'm ready to let it show
(Riff with power chord again)
                                                                 That I'll be around
I need to hear that sound
Of you creepin in the mornin'
I need to look in your eyes
When it keeps me learnin'
                                                                 Can't keep my feet on the ground
                                                                                     C Ab
                                                                 You keep me lost and found
It's not the same
                                                                 And girl it feels good
When your gone
                                                                 C7
                                                                                   C7 A
                                                                 So, I want you to know
Feel like I'm
                                                                 I'm ready to let it show
Half of myself
                                                                 That I'll be around
     C7
Cause I can't keep my feet on the ground
C Ab
                                                                 So, I want you to know
You keep me lost and found
                                                                 I'm ready to let it show
And girl it feels good
                                                                             C
                                                                 That I'll be around
                  C7 A
So, I want you to know
                                                                Riff 4 Times
I'm ready to let it show
             C
                                                                 Then Play This 12 Times:
```