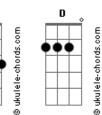

## **Eric Clapton - Layla Acoustic**

Tom: A

Solo Intro:

Dbm Ab7 What will you do when you get lonely C D E E7 Dbm No one waitin' by your side? Gbm B7 F You've been running hiding much too long B7 E Gbm You know, it's just your foolish pride.

Refrão:

| A<br>Lay<br>Bb C                                                                                  | <mark>Dm Bb</mark><br>la        |                                          | Dm<br>y knees |      |         |
|---------------------------------------------------------------------------------------------------|---------------------------------|------------------------------------------|---------------|------|---------|
| Layla begg<br>Bb C                                                                                | jing darl                       |                                          |               | Bb C | A -0-3- |
| Layla darl                                                                                        | ing won'                        | t you ease m                             | y worried     |      |         |
| Dbm<br>Tried to gi<br>Dbm C<br>Your old ma<br>Gbm B7<br>Like a fool I<br>Gbm B7<br>Turned my whol | D<br>an won't<br>E<br>I fell in | E E7<br>let you down<br>love with y<br>E | Α             |      |         |
| Refrão:                                                                                           |                                 |                                          |               |      |         |

Bb С Dm Layla begging darling please Bb C Dm Bb C A|-0-3darling won't you ease my worried mind? Layla Dbm Ab7 Make the best of the situation M C D E E7 Dbm Before I finally go insame Gbm B7 E Please don't say we'll never find a way Gbm B7 E Tell me all my love's in vain Refrão: Dm Bb C Α Dm Lay....la got me on my knees Bb C Dm Layla begging darling please Bb C Dm Bb C Dm Layla darling won't you ease my worried mind? Dm Bb C Dm Lay.....la got me on my knees Bb C Dm Layla Layla begging darling please Bb C Dm Bb C Dm Layla darling won't you ease my worried mind? Solo: Dm Bb C Dm Dm Bb C Dm Lay.....la got me on my knees BbCDmLaylabegging darling pleaseBbCDm Bb C Dm Layla darling won't you ease my worried mind? Dm Bb C Dm Lay.....la got me on my knees Bb C Dm Layla begging darling please Bb C Dm

Dm Bb C Dm Lay....la got me on my knees

## Acordes

Ab7

ukulele-chords.com

Dm Layla darling won't you ease my worried mind?

Jkulele-chords.com

B7

Bb C Dm