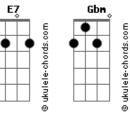

## **Eric Clapton - Layla Acoustic**

Tom: A

Solo Intro:

Dbm Ab7 What will you do when you get lonely C D E E7 Dbm No one waitin' by your side? Gbm B7 F You've been running hiding much too long B7 E Gbm You know, it's just your foolish pride.

Refrão:

| A<br>Lay<br>Bb C                                                                                  | <mark>Dm Bb</mark><br>la        |                                          | Dm<br>y knees |      |         |
|---------------------------------------------------------------------------------------------------|---------------------------------|------------------------------------------|---------------|------|---------|
| Layla begg<br>Bb C                                                                                | jing darl                       |                                          |               | Bb C | A -0-3- |
| Layla darl                                                                                        | ing won'                        | t you ease m                             | y worried     |      |         |
| Dbm<br>Tried to gi<br>Dbm C<br>Your old ma<br>Gbm B7<br>Like a fool I<br>Gbm B7<br>Turned my whol | D<br>an won't<br>E<br>I fell in | E E7<br>let you down<br>love with y<br>E | Α             |      |         |
| Refrão:                                                                                           |                                 |                                          |               |      |         |

Bb С Dm Layla begging darling please Bb C Dm Bb C A|-0-3darling won't you ease my worried mind? Layla Dbm Ab7 Make the best of the situation M C D E E7 Dbm Before I finally go insame Gbm B7 E Please don't say we'll never find a way Gbm B7 E Tell me all my love's in vain Refrão: Dm Bb C Α Dm Lay....la got me on my knees Bb C Dm Layla begging darling please Bb C Dm Bb C Dm Layla darling won't you ease my worried mind? Dm Bb C Dm Lay.....la got me on my knees Bb C Dm Layla Layla begging darling please Bb C Dm Bb C Dm Layla darling won't you ease my worried mind? Solo: Dm Bb C Dm Dm Bb C Dm Lay.....la got me on my knees BbCDmLaylabegging darling pleaseBbCDm Bb C Dm Layla darling won't you ease my worried mind? Dm Bb C Dm Lay.....la got me on my knees Bb C Dm Layla begging darling please Bb C Dm

Dm Bb C Dm Lay....la got me on my knees

## Acordes

Ab7

ukulele-chords.com

Dm Layla darling won't you ease my worried mind?

Jkulele-chords.com

B7

Bb C Dm