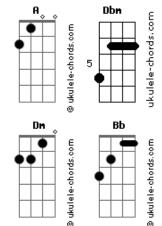

## **Eric Clapton - Layla Acoustic**

Tom: A

Solo Intro:

Dbm Ab7 What will you do when you get lonely C D E E7 Dbm No one waitin' by your side? Gbm B7 F You've been running hiding much too long B7 E Gbm You know, it's just your foolish pride.

Refrão:

| A<br>Lay<br>Bb C                                                                                  | <mark>Dm Bb</mark><br>la        |                                          | Dm<br>y knees |      |         |
|---------------------------------------------------------------------------------------------------|---------------------------------|------------------------------------------|---------------|------|---------|
| Layla begg<br>Bb C                                                                                | jing darl                       |                                          |               | Bb C | A -0-3- |
| Layla darl                                                                                        | ing won'                        | t you ease m                             | y worried     |      |         |
| Dbm<br>Tried to gi<br>Dbm C<br>Your old ma<br>Gbm B7<br>Like a fool I<br>Gbm B7<br>Turned my whol | D<br>an won't<br>E<br>I fell in | E E7<br>let you down<br>love with y<br>E | Α             |      |         |
| Refrão:                                                                                           |                                 |                                          |               |      |         |

Bb С Dm Layla begging darling please Bb C Dm Bb C A|-0-3darling won't you ease my worried mind? Layla Dbm Ab7 Make the best of the situation M C D E E7 Dbm Before I finally go insame Gbm B7 E Please don't say we'll never find a way Gbm B7 E Tell me all my love's in vain Refrão: Dm Bb C Α Dm Lay....la got me on my knees Bb C Dm Layla begging darling please Bb C Dm Bb C Dm Layla darling won't you ease my worried mind? Dm Bb C Dm Lay.....la got me on my knees Bb C Dm Layla Layla begging darling please Bb C Dm Bb C Dm Layla darling won't you ease my worried mind? Solo: Dm Bb C Dm Dm Bb C Dm Lay.....la got me on my knees BbCDmLaylabegging darling pleaseBbCDm Bb C Dm Layla darling won't you ease my worried mind? Dm Bb C Dm Lay.....la got me on my knees Bb C Dm Layla begging darling please Bb C Dm

Dm Bb C Dm Lay....la got me on my knees

## Acordes

Ab7

ukulele-chords.com

Dm Layla darling won't you ease my worried mind?

Jkulele-chords.com

B7

Bb C Dm