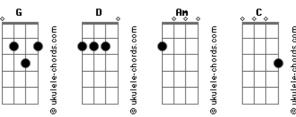

Tom: G

## **Eric Clapton - Knocking On Heaven's Door**

G D Am

Momma take this badge away of me
G D C
I don't use it anymore
G D Am

It's getting dark too dark to see
G D C
Feel I'm knocking on heavens door
G D Am

Knock knock knocking on heavens door
G D C
Knock knock knocking on heavens door
G D Am

Knock knock knocking on heavens door
G D Am

Knock knock knocking on heavens door
G D Am

## **Acordes**



Knock knock ing on heavens door

G D Am

Momma take these guns away from me
G D C

I can't shoot them anymore
G D Am

That long black cloud is coming down
G D C

Feel I'm knocking on heavens door
G D Am

Knock knock knocking on heavens door
G D C

Knock knock knocking on heavens door
G D Am

Knock knock knocking on heavens door
G D C

Knock knock knocking on heavens door
G D C

Knock knock knocking on heavens door
G D C

Knock knock knocking on heavens door