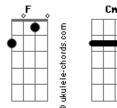

but I swear it was in self-defense Eb7 Dm7 Gm Freedom came my way one day Eb7 Dm7 Gm And I started out of town Eb7 Dm7 Gm All of a sudden I see sheriff John Brown Eb7 Dm7 Gm Aiming to shoot me down Eb7 Dm7 Gm So I shot, I shot him down But I say: RIFF Cm7 I shot the sheriff, but I did not shoot the deputy Gm Cm7 Gm I shot the sheriff, but I did not shoot the deputy Fb7 Dm7 Gm Reflexes got the better of me Eb7 Dm7 Gm And what is to be must be Eb7 Dm7 Gm Every day the bucket falls to the well Eb7Dm7GmBut one day the bottom will drop out Eb7 Dm7 Yes, one day the bottom will drop out

But I say: RIFF

Eb7

Dm7

Gm

 Gm
 Cm7
 Gm

 I shot the sheriff, but I did not shoot the deputy
 Gm
 Cm7
 Gm

 I shot the sheriff, but I did not shoot the deputy

## Acordes





Cn



ukulele-chords.com

Eb7



Cm7 2 2 2 spin-2 spin