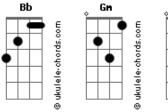

## **Eric Clapton - I Shot the Sheriff**

Tom: Bb

Riff:

GmGmI shot the sheriff,CmCmGmGmbut I did not shoot the deputy.GmGmI shot the sheriff,CmCmGmGmbut I did not shoot the deputy.

Eb7Dm7GmGmAll around in my old townEb7Dm7GmEb7Dm7GmGmThey say they want to bring me in guiltyEb7Dm7GmGmfor the killing of a deputy,Eb7Dm7GmGo the life of a deputy.But I say: RIFF