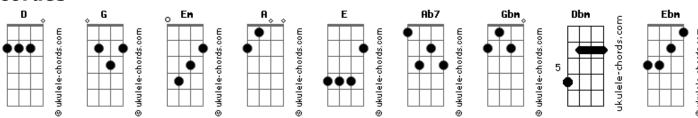

lly
Dbm Cm Bm
Some__thing good
E A7 E
Baby, if I could
 Abm Gm Gbm
Chan___ge
A7 E
Baby, if I could
                     the world
 Abm Gm Gbm
Chan____ge
                    the world
Solo:
E A D D A E
E A D
D A Ab7
```

## Refrão Final:

Gbm Ab7 Dbm
That I can change the world
Ebm Ab7 Dbm
I'd be the sunlight in your universe
Ebm Ab7
You'd think my love was really
Dbm Cm Bm
Some\_thing good
E A7 E
Baby, if I could
Abm Gm Gbm
Change the world
A7 E
Baby, if I could
Abm Gm Gbm
Change the world
A7 E
Baby, if I could
Abm Gm Gbm
Change the world
A7 E
Baby, if I could
Abm Gm Gbm
Change the world
A7 E
Baby, if I could
Abm Gm Gbm
Change the world
A7 E
Baby, if I could
Abm Gm Gbm
Change the world
A7 E
Baby, if I could
Abm Gm Em
Chan\_\_\_\_ge the world

( E A D A E )

## Solo Final:

## **Acordes**