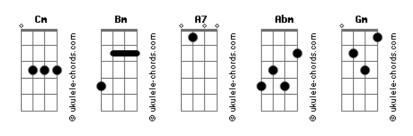

y
Dbm Cm Bm
Some__thing good
E A7 E
Baby, if I could
 Abm Gm Gbm
Chan___ge
A7 E
Baby, if I could
                     the world
 Abm Gm Gbm
Chan____ge
                    the world
Solo:
E A D D A E
E A D
D A Ab7
```

## Refrão Final:

Gbm Ab7 Dbm
That I can change the world
Ebm Ab7 Dbm
I'd be the sunlight in your universe
Ebm Ab7
You'd think my love was really
Dbm Cm Bm
Some\_thing good
E A7 E
Baby, if I could
Abm Gm Gbm
Change the world
A7 E
Baby, if I could
Abm Gm Gbm
Change the world
A7 E
Baby, if I could
Abm Gm Gbm
Change the world
A7 E
Baby, if I could
Abm Gm Gbm
Change the world
A7 E
Baby, if I could
Abm Gm Gbm
Change the world
A7 E
Baby, if I could
Abm Gm Gbm
Change the world
A7 E
Baby, if I could
Abm Gm Em
Chan\_\_\_\_ge the world

( E A D A E )

## Solo Final:

## **Acordes**