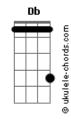

## **Eric Bolander - The Wind**

tom: Gb Intro: Ebm7 Gb Db Abm Gb Db Why don't the wind blow me away Db Why don't the wind blow me down Tried and tested Db Long away You wanna test it? But I'm here to stay [Refrão] Db Why don't the wind blow me away Db Why don't the wind blow me down