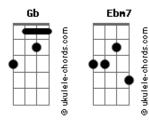

## **Eric Bolander - The Wind**

tom: Gb Intro: Ebm7 Gb Db Abm Gb Db Why don't the wind blow me away Db Why don't the wind blow me down Tried and tested Db Long away You wanna test it? But I'm here to stay [Refrão] Db Why don't the wind blow me away Db Why don't the wind blow me down