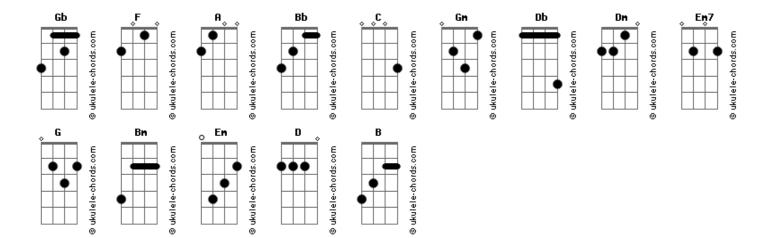

## **Epica - Dancing In Gyspsy Camp**

```
tom:
              Gb (forma dos acordes no tom de F )
Capostraste na 1º casa
Intro: A
Parte 1 de 6
Parte 2 de 6
Parte 3 de 6
Parte 4 de 6
Parte 5 de 6
Parte 6 de 6
We are forced to live in silence
Eating dust and breathing violence
Keeping all the suffering within
Let me be the one to hold you
Trying hard, remaining hopeful
Gm Db
Making sure your heart is free of sin
Dm Em7 Dm
In mother's scorn
 G Bb
Blood was born
 C Dm
Where we belong
 G Dm
Our nation's torn
G Dm
Passage gone
        Dm
A war unknown to us all
[Refrão]
See the rays of light dance in hurricanes
The essence of our life held within cruel chains
Come and see the day's unsolved history
The mirrors in the eyes are reflecting the fear
We can't hide
cruel commands
                                                            Forever blind to the wasteland beyond
```

## Acordes

```
We will see their last stand
 Fm A
From the heart where we belong
                 Α
Forever blind to the wasteland beyond
Waiting to see your conviction
Swallowing proud premonitions
            Bb
Clinging onto hope that slowly dies
Standing in the ruins of nature
Caused by forces born from danger
                    Db
Cleaning hands where virtues live on ice
In mother's scorn
 G Dm
Blood was born
 G F
A war unknown to us all
[Refrão]
See the rays of light dance in hurricanes
The essence of our life held within cruel chains
Come and see the day's unsolved history
The mirrors in the eyes are reflecting the fear
We can't hide
cruel commands
We will see their last stand
From the heart where we belong
  G A
Forever blind to the wasteland beyond
Base do Solo: Gb
See the sands of time play with prophecies
We always end up losing to life's guarantee
Barren promises feed on your demise
The challenge to be free is a lost enterprise
We can't hide
cruel commands
We will see their last stand
       Α
From the heart where we belong
                        Em
Yet we all know why the cruel commandments came along
```