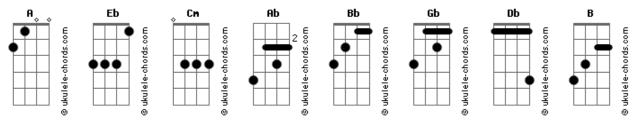

## **Enya - Only Time**

```
Intro: Eb
[Primeira Parte]
Who can say where the road goes
       Ab
Where the day flows?
   Eb
Only time
And who can say if your love grows
        Ab
As your heart chose?
     Eb
Only time
[Refrão]
( Cm Ab Bb Eb Bb Cm Ab Bb )
[Segunda Parte]
Who can say why your heart sighs
      Ab
As your love flies?
    Eb
Only time
And who can say why your heart cries
          Ab
When your love dies?
     Eb
Only time
[Refrão]
( Cm Ab Bb Eb Bb Cm Ab Bb )
Who can say when the roads meet
```

```
That love might be
        Fb
In your heart
And who can say when the day sleeps,
    Ab
If the night keeps all your heart?
Night keeps all your heart
[Refrão]
( Gb Db B Gb Db Gb )
( Gb Db B Gb Db Gb )
( Gb Db B Gb Db Gb )
( Gb Db B Gb # B Bb Eb )
[Primeira Parte]
                        Cm
And who can say if your love grows
       Ab
As your heart chose?
    Eb
Only time
                           \mathsf{Cm}
And who can say where the road goes
  Ab
Where the day flows?
     Fb
Only time
[Final]
 Ab
Who knows?
     Eb
Only time
 Ah
Who knows?
    Eb
Only time
```

## Acordes