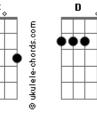

## **Enrique Iglesias - Hero**

```
Intro: G Em C D
(let me be your hero)
Would you dance,
If I asked you to dance?
Would you run,
      D
And never look back?
G
Would you cry,
Em
If you saw me crying?
Would you save my soul tonight?
( G Em C D )
Would you tremble,
If I touched your lips?
Would you laugh,
oh please tell me this.
Now would you die,
For the one you love.
Hold me in your arms tonight.
     D
I can be your hero baby
     D
I can kiss away the pain
      D
```