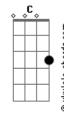

## **Enrique Iglesias - Hero**

```
Intro: G Em C D
(let me be your hero)
Would you dance,
If I asked you to dance?
Would you run,
      D
And never look back?
G
Would you cry,
Em
If you saw me crying?
Would you save my soul tonight?
( G Em C D )
Would you tremble,
If I touched your lips?
Would you laugh,
oh please tell me this.
Now would you die,
For the one you love.
Hold me in your arms tonight.
     D
I can be your hero baby
     D
I can kiss away the pain
      D
```