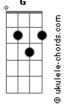

## **Enrique Iglesias - Hero**

```
Intro: G Em C D
(let me be your hero)
Would you dance,
If I asked you to dance?
Would you run,
      D
And never look back?
G
Would you cry,
Em
If you saw me crying?
Would you save my soul tonight?
( G Em C D )
Would you tremble,
If I touched your lips?
Would you laugh,
oh please tell me this.
Now would you die,
For the one you love.
Hold me in your arms tonight.
     D
I can be your hero baby
     D
I can kiss away the pain
      D
```