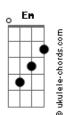

## **Enrique Iglesias - Hero**

```
Intro: G Em C D
(let me be your hero)
Would you dance,
If I asked you to dance?
Would you run,
      D
And never look back?
G
Would you cry,
Em
If you saw me crying?
Would you save my soul tonight?
( G Em C D )
Would you tremble,
If I touched your lips?
Would you laugh,
oh please tell me this.
Now would you die,
For the one you love.
Hold me in your arms tonight.
     D
I can be your hero baby
     D
I can kiss away the pain
      D
```