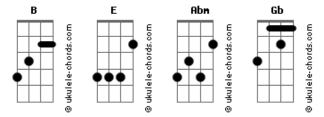

## **Enrique Iglesias - Dont Turn Off The Lights**

Tom: B

Album:Escape Tabbed by Jorge Bautista e-mail:

WELL I THINK IS 97% CORRECT

This is the riff that is played all the song

Chorus:

B E If you feel like leavin' Abm Gb I'm not gonna make you stay

**Acordes** 

B E But soon you'll be finding Abm Gb You can run, you can hide but you can't escape my love "solo" riff during chorus goes like this:

And there is also some sort of bridge:

E Abm Gb You can run, you can hide, but you can't escape my love Abm E Gb