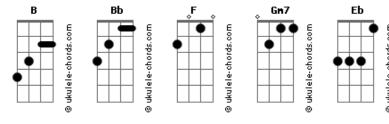

## **Enigma - Return To Innocence**

```
Tom: B
            O yai yai o ai yai yai
O yai yai o ai yai yai
( Bb F Gm7 F )
Bb
Love
Devotion
Gm7
Felling
Emotion
Don't be afraid to be weak
Don't be too proud to be strong
Just look into your heart my friend
           Eb
That would be the return to yourself
The return to innocence
O yai yai, o ai yai yai
O yai yai o ai yai yai ya
Bb F
O yai yai, o ai yai yai
```

## **Acordes**