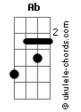

## **Enigma - Following The Sun**

tom: Ab (forma dos acordes no tom de G ) Capostraste na 1ª casa Intro: D Gbm D E Dbm Following the sun, to find the one Who's giving you the wings to fly Following the sun, the golden one Losing sense for space and time Hayah yah yah hoo I?m Following the sun Hayah yah yah hoo To find the onde Can you feel the waves of life? Can you hear the sigh of love? Do you believe in it?...Oh Following the sun, just for the one Till you'll find the door you thought Following the sun, like everyone To Searching for a sign of hope Hayah yah yah hoo I?m Following the sun Hayah yah yah hoo