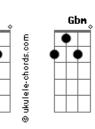

## **Enigma - Following The Sun**

tom: Ab (forma dos acordes no tom de G ) Capostraste na 1ª casa Intro: D Gbm D E Dbm Following the sun, to find the one Who's giving you the wings to fly Following the sun, the golden one Losing sense for space and time Hayah yah yah hoo I?m Following the sun Hayah yah yah hoo To find the onde Can you feel the waves of life? Can you hear the sigh of love? Do you believe in it?...Oh Following the sun, just for the one Till you'll find the door you thought Following the sun, like everyone To Searching for a sign of hope Hayah yah yah hoo I?m Following the sun Hayah yah yah hoo