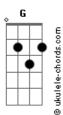

## **Enigma - Following The Sun**

tom: Ab (forma dos acordes no tom de G ) Capostraste na 1ª casa Intro: D Gbm D E Dbm Following the sun, to find the one Who's giving you the wings to fly Following the sun, the golden one Losing sense for space and time Hayah yah yah hoo I?m Following the sun Hayah yah yah hoo To find the onde Can you feel the waves of life? Can you hear the sigh of love? Do you believe in it?...Oh Following the sun, just for the one Till you'll find the door you thought Following the sun, like everyone To Searching for a sign of hope Hayah yah yah hoo I?m Following the sun Hayah yah yah hoo