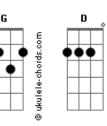

## **Enigma - Following The Sun**

tom: Ab (forma dos acordes no tom de G ) Capostraste na 1ª casa Intro: D Gbm D E Dbm Following the sun, to find the one Who's giving you the wings to fly Following the sun, the golden one Losing sense for space and time Hayah yah yah hoo I?m Following the sun Hayah yah yah hoo To find the onde Can you feel the waves of life? Can you hear the sigh of love? Do you believe in it?...Oh Following the sun, just for the one Till you'll find the door you thought Following the sun, like everyone To Searching for a sign of hope Hayah yah yah hoo I?m Following the sun Hayah yah yah hoo