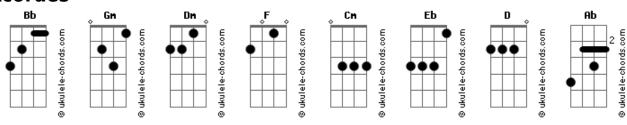

## **Eminem - I Need a Doctor**

Tom: Bb Gm I'm about to lose my mind Dm You've been gone for so long I'm running out of time you. CmBh I need a doctor do. Call me a doctor I need a doctor, doctor Ab To bring me back to life I told the world, one day I would pay it back. Say it on tape and lay it, record it, so that one day I could play it back. But I don't even know if I believe it when I'm saying that. Doubt startin' to creep in, everyday it's just so grey and Or you gon' hug me. black. But I'm out of options, there's nothing else I can do cause... Hope, I just need a ray of that 'cause no one sees my vision When I play it for 'em, they just say it's wack. I'm about to lose my mind...