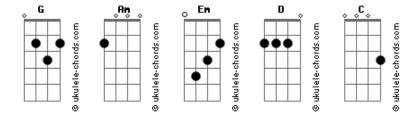

## Emeli Sandé - Give Me Something

Tom: G

G I guess I got caught up Am In the rough and tumble Fm Didn't mean to cause no trouble D C G At all, at all G I'm just so sick Am Of the dream they're selling Em It doesn't feel like heaven At all, at all G G Give me something C Give me something Em Give me something D C G I can believe in G Give me something С Come on, give me something Em Please, give me something D C G I can believe in G I fell in love with fear Am Oh God, forgive me Em Have mercy on me ſ G D Oh it's not easy here And please excuse the mess Am See, I just wanna feel Fm Oh, I mean really, really feel D C It all, it all G