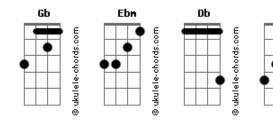

Ebm Db B Bb
         Bb
In the distance, can't you see? Oh can't you see.
Hieroglyphic images are painted on the wall, yeah
    Ebm Db B Bb
Yeah... Miss Cleopatra in love I fall (2x)
Blinded by the all knowing, iluminati eye
 Fbm
                   Db
I have one question for you God and that is why
     Ebm Db B
                           Bb
I said why Eve, why Eve, why Eye, whyd you eat the fruit?
Ebm Db B Bb
Why Eve, why Eve, why... Why oh why oh why...
           Ebm
                Db B Bb
                             Dm
                                   Db B Bb
Look at that Tequila Sunrise, that Tequila Sunrise
          Ebm Db B Bb Ebm Db B
Look at that Tequila Sunrise, burning, burning, burning...
```

Ebm Db B Bb

In the distance, can't you see? Oh can't you see.

## **Acordes**





Bh