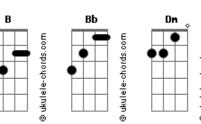

m Db B Bb
         Bb
In the distance, can't you see? Oh can't you see.
Hieroglyphic images are painted on the wall, yeah
    Ebm Db B Bb
Yeah... Miss Cleopatra in love I fall (2x)
Blinded by the all knowing, iluminati eye
 Fbm
                   Db
I have one question for you God and that is why
     Ebm Db B
                           Bb
I said why Eve, why Eve, why Eye, whyd you eat the fruit?
Ebm Db B Bb
Why Eve, why Eve, why... Why oh why oh why...
           Ebm
                Db B Bb
                             Dm
                                   Db B Bb
Look at that Tequila Sunrise, that Tequila Sunrise
          Ebm Db B Bb Ebm Db B
Look at that Tequila Sunrise, burning, burning, burning...
```

Ebm Db B Bb

In the distance, can't you see? Oh can't you see.

## **Acordes**





Bh