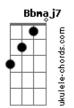

## **EMA** - Heather

```
tom:
Intro: F Am Dm Bb7M Bbm
[Primeira Parte]
I still remember, third of December
Me in your sweater
You said it looked better on me
Than it did you
                  Bb7M
Only if you knew, how much I liked you
But I watch your eyes as she
[Pré-Refrão]
Walks by
What a sight for sore eyes
Brighter than a blue sky
                Bb7M
                                Bbm
She's got you mesmerized while I die
[Refrão]
Why would you ever kiss me?
I'm not even half as pretty
You gave her your sweater
It's just polyester
   Bh7M
But you like her better
Wish I were Heather
[Segunda Parte]
Watch as she stands with her
Holding your hand
Put your arm 'round her shoulder
Now I'm getting colder
```