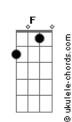

## **EMA** - Heather

```
tom:
Intro: F Am Dm Bb7M Bbm
[Primeira Parte]
I still remember, third of December
Me in your sweater
You said it looked better on me
Than it did you
                  Bb7M
Only if you knew, how much I liked you
But I watch your eyes as she
[Pré-Refrão]
Walks by
What a sight for sore eyes
Brighter than a blue sky
                Bb7M
                                Bbm
She's got you mesmerized while I die
[Refrão]
Why would you ever kiss me?
I'm not even half as pretty
You gave her your sweater
It's just polyester
   Bh7M
But you like her better
Wish I were Heather
[Segunda Parte]
Watch as she stands with her
Holding your hand
Put your arm 'round her shoulder
Now I'm getting colder
```