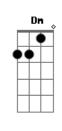

## **EMA** - Heather

```
tom:
Intro: F Am Dm Bb7M Bbm
[Primeira Parte]
I still remember, third of December
Me in your sweater
You said it looked better on me
Than it did you
                  Bb7M
Only if you knew, how much I liked you
But I watch your eyes as she
[Pré-Refrão]
Walks by
What a sight for sore eyes
Brighter than a blue sky
                Bb7M
                                Bbm
She's got you mesmerized while I die
[Refrão]
Why would you ever kiss me?
I'm not even half as pretty
You gave her your sweater
It's just polyester
   Bh7M
But you like her better
Wish I were Heather
[Segunda Parte]
Watch as she stands with her
Holding your hand
Put your arm 'round her shoulder
Now I'm getting colder
```