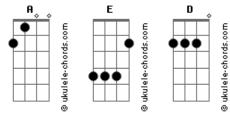

## **Elvis Presley - Witchcraft**

Tom: A Intro: E D Е My head is spinning around and around Α D My head is spinning around and around Riff 1: Е Your witchcraft has got me Α D Don't do that ... ... it now Keep going down and down Δ D Sax solo.... Е D Α (Riff 1) I can't go on since she left me alone (Riff 1) My one desire is to cry, now to cry Don't do that, please stop it Please stop it now She might come back one day by and by and by You know I can't take it Please stop it now My head is spinning around and around My head is spinning a spell on me now D My head is spinning around and around My head is spinning around and around E D Your witchcraft has got me My head is spinning around and around D Е Keep going down and down Your witchcraft has got me D Α Keep going down and down My head is spinning around and around My head is spinning around and around (Riff 1) Let me forget her, don't mention her name Е You know it brings back that old burning flame Your witchcraft has got me It hurts to know that she don't feel the same D Keep going down and down (Fade out....)