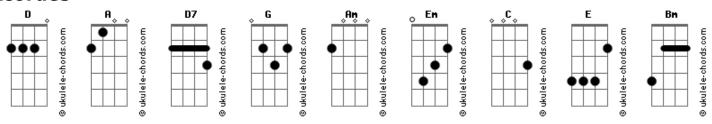

## **Elton John - Step into Christmas**

```
Intro: D A D A (repeat)
D D7
Welcome to my Christmas song
G D
I'd like to thank you for the year
D7
So im sending you this christmas card
G to say its nice to have you here
Am G
I'd like to sing about all the things
D A
Your eyes and mine can see
Am G
So hop aboard your turntable
Em A NC
Oh step into christmas with me yeah (to coda last time)

D
Step into Christmas
Lets join together
G A
We can watch the snow fall for ever and ever
D
eat drink and be merry come along with me
```

```
NC
Step into christmas the admissions free
Take care in all you do next year
And keeping smiling through the days
If we can help to entertain you
Oh we will find the ways
So merry christmas one and all
Theres no place id rather be
Than asking you if youll oblige
Stepping into christmas with me
Chorus
break:
D G A D Bm E A7
  A D A D A D A (to first verse)
D
Step into Christmas
Lets join together
we can watch the snow fall for ever and ever
Eat drink and be merry come along with me
Step into christmas the admissions free (repeat and fade)
```