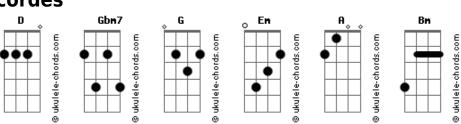

## **Elton John - Sacrifice**

tom: D Intro: D Gbm7 G D Gbm7 G D It's a human sign Fm G When things go wrong D When the scent of her lingers G Em And temptation's strong Bm Into the boundary G Α Of each married man Bm Sweet deceit comes callin' Α And negativity lands D Cold cold heart Fm G Hard done by you D Some things look better baby G А Just passing through D And it's no sacrifice G Just a simple word It's two hearts living D In two separate worlds D But it's no sacrifice G No sacrifice Gbm7 G A D Gbm7 G It's no sacrifice at all D G Mutual misunderstanding Em After the fact D Sensitivity builds a prison Em G In the final act Bm We lose direction Α No stone unturned