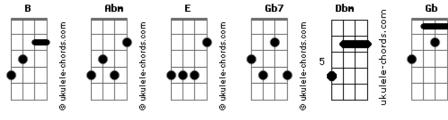

## **Ellie Goulding - Under Contol**

Tom: B I feel like I am breathing again Dbm F Abm I'll never forget that feeling I got it under control When I wash, you disappear Abm Gb7 Е I got it under control And you made me stop believing Dbm E I could fight away the fear I got it under control Abm Abm Gb7 Now it's no casket and the end is near I got it under control It was my illusion Dbm E Abm Gb7 Е I got it under control Like a broken dream, I was incomplete Dbm E Abm Gb7 I got it under control Gb7 Abm But your love was never the missing key (Dbm E) Abm Gb7 Dbm E Abm Gb7 I feel like I am dreaming again I got it under control Dbm E Abm Gb7 Dbm E Abm Gb7 I feel like I am seeing again I got it under control Dbm F Abm Gb7 I feel like I am breathing again Dbm E Abm Gb7 I feel like I am dreaming again Dbm F I got it under control Dbm E Abm Gb7 I feel like I am seeing again Abm Gb7 I got it under control Dbm E Abm Gb7 I feel like I am breathing again Dbm B Abm I got it under control Dbm E Abm I got it under control All that's real is faded, like a car into the night Abm Gb7 I got it under control F Like painkiller I take it Dbm F And I watch the world ignite I got it under control Abm Abm Gb7 Now it's no casket and the end is near I got it under control It was my illusion Dbm F I got it under control F Like a broken dream, I was incomplete Abm Gb7 I got it under control Gb7 Abm But your love was never the missing key Dbm E I got it under control Dbm E Abm Gb7 Abm Gb7 I feel like I am dreaming again I got it under control Dbm E Abm Gb7 Dbm E Abm Gb7 I feel like I am seeing again I got it under control Dbm F Abm Gb7 Dbm E Abm Gb I got it under control